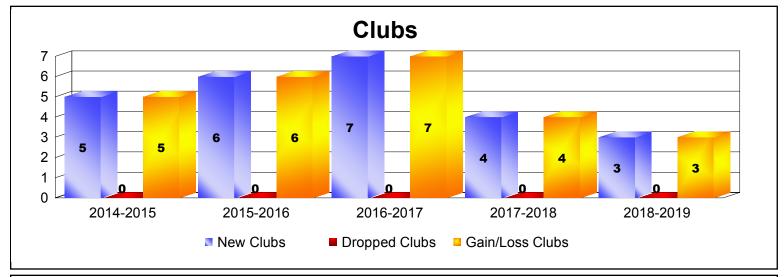

| Year      | New<br>Clubs | Dropped<br>Clubs | Gain/<br>Loss<br>Clubs | New<br>Members | Charter<br>Members | Reinstate<br>Members | Transfer<br>Members | Total<br>Member<br>Added | Total<br>Members<br>Dropped | Gain/<br>Loss<br>Members |
|-----------|--------------|------------------|------------------------|----------------|--------------------|----------------------|---------------------|--------------------------|-----------------------------|--------------------------|
| 2014-2015 | 5            | 0                | 5                      | 295            | 117                | 7                    | 14                  | 433                      | -263                        | 170                      |
| 2015-2016 | 6            | 0                | 6                      | 266            | 163                | 12                   | 12                  | 453                      | -313                        | 140                      |
| 2016-2017 | 7            | 0                | 7                      | 253            | 197                | 8                    | 6                   | 464                      | -291                        | 173                      |
| 2017-2018 | 4            | 0                | 4                      | 353            | 124                | 10                   | 4                   | 491                      | -461                        | 30                       |
| 2018-2019 | 3            | 0                | 3                      | 276            | 85                 | 11                   | 8                   | 380                      | -318                        | 62                       |
| Average   | 5            | 0                | 5                      | 289            | 137                | 10                   | 9                   | 444                      | -329                        | 115                      |