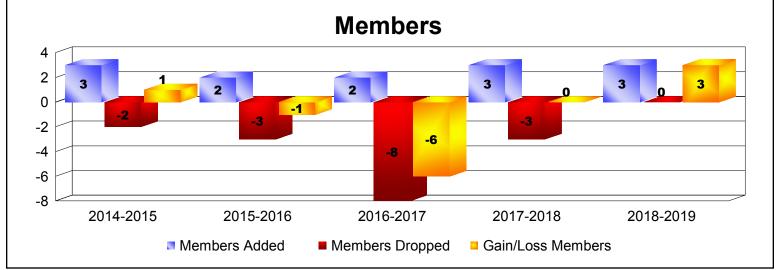

MBR0065 Page 1 of 2 10/3/2019 3:08:43PM

District 303 MACAO As of June 2019 Cumulative

| Year      | New<br>Clubs | Dropped<br>Clubs | Gain/<br>Loss<br>Clubs | New<br>Members | Charter<br>Members | Reinstate<br>Members | Transfer<br>Members | Total<br>Member<br>Added | Total<br>Members<br>Dropped | Gain/<br>Loss<br>Members |
|-----------|--------------|------------------|------------------------|----------------|--------------------|----------------------|---------------------|--------------------------|-----------------------------|--------------------------|
| 2014-2015 | 0            | 0                | 0                      | 2              | 1                  | 0                    | 0                   | 3                        | -2                          | 1                        |
| 2015-2016 | 0            | 0                | 0                      | 2              | 0                  | 0                    | 0                   | 2                        | -3                          | -1                       |
| 2016-2017 | 0            | 0                | 0                      | 2              | 0                  | 0                    | 0                   | 2                        | -8                          | -6                       |
| 2017-2018 | 0            | 0                | 0                      | 3              | 0                  | 0                    | 0                   | 3                        | -3                          | 0                        |
| 2018-2019 | 0            | 0                | 0                      | 3              | 0                  | 0                    | 0                   | 3                        | 0                           | 3                        |
| Average   | 0            | 0                | 0                      | 2              | 0                  | 0                    | 0                   | 3                        | -3                          | -1                       |