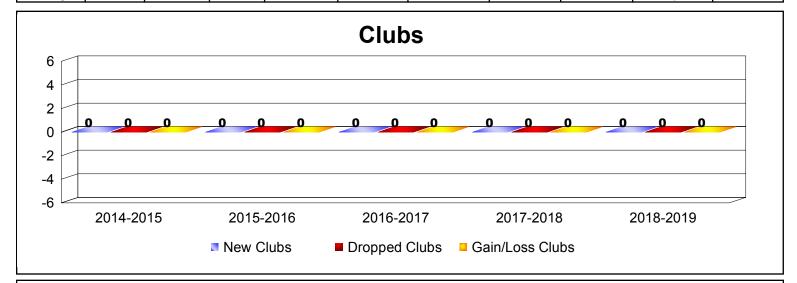

MBR0065 Page 1 of 2 10/3/2019 3:08:43PM

District 303 MACAO As of June 2019 Cumulative

| Year      | New<br>Clubs | Dropped<br>Clubs | Gain/<br>Loss<br>Clubs | New<br>Members | Charter<br>Members | Reinstate<br>Members | Transfer<br>Members | Total<br>Member<br>Added | Total<br>Members<br>Dropped | Gain/<br>Loss<br>Members |
|-----------|--------------|------------------|------------------------|----------------|--------------------|----------------------|---------------------|--------------------------|-----------------------------|--------------------------|
| 2014-2015 | 0            | 0                | 0                      | 2              | 1                  | 0                    | 0                   | 3                        | -2                          | 1                        |
| 2015-2016 | 0            | 0                | 0                      | 2              | 0                  | 0                    | 0                   | 2                        | -3                          | -1                       |
| 2016-2017 | 0            | 0                | 0                      | 2              | 0                  | 0                    | 0                   | 2                        | -8                          | -6                       |
| 2017-2018 | 0            | 0                | 0                      | 3              | 0                  | 0                    | 0                   | 3                        | -3                          | 0                        |
| 2018-2019 | 0            | 0                | 0                      | 3              | 0                  | 0                    | 0                   | 3                        | 0                           | 3                        |
| Average   | 0            | 0                | 0                      | 2              | 0                  | 0                    | 0                   | 3                        | -3                          | -1                       |