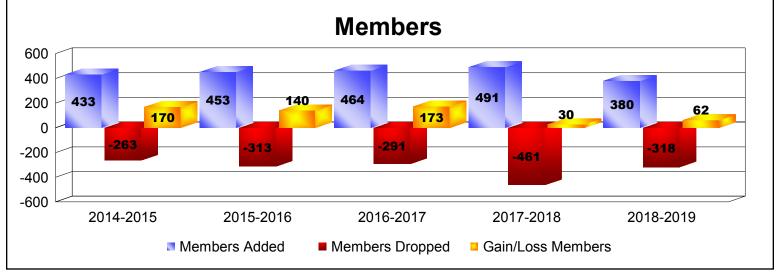

| Year      | New<br>Clubs | Dropped<br>Clubs | Gain/<br>Loss<br>Clubs | New<br>Members | Charter<br>Members | Reinstate<br>Members | Transfer<br>Members | Total<br>Member<br>Added | Total<br>Members<br>Dropped | Gain/<br>Loss<br>Members |
|-----------|--------------|------------------|------------------------|----------------|--------------------|----------------------|---------------------|--------------------------|-----------------------------|--------------------------|
| 2014-2015 | 5            | 0                | 5                      | 295            | 117                | 7                    | 14                  | 433                      | -263                        | 170                      |
| 2015-2016 | 6            | 0                | 6                      | 266            | 163                | 12                   | 12                  | 453                      | -313                        | 140                      |
| 2016-2017 | 7            | 0                | 7                      | 253            | 197                | 8                    | 6                   | 464                      | -291                        | 173                      |
| 2017-2018 | 4            | 0                | 4                      | 353            | 124                | 10                   | 4                   | 491                      | -461                        | 30                       |
| 2018-2019 | 3            | 0                | 3                      | 276            | 85                 | 11                   | 8                   | 380                      | -318                        | 62                       |
| Average   | 5            | 0                | 5                      | 289            | 137                | 10                   | 9                   | 444                      | -329                        | 115                      |